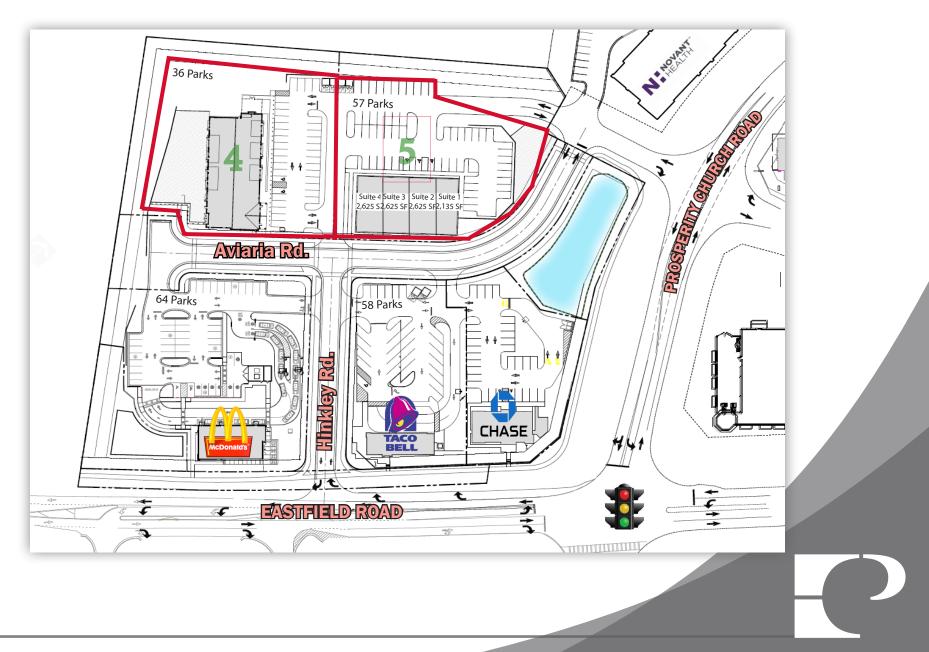

# Huntersville Market





## AVAILABLE FOR BUILD-TO-SUIT OR GROUND LEASE

### 2 OUTPARCELS

FOR MORE INFORMATION CONTACT:

MEREDITH RICHMOND 980-260- 2772 MLR@CAMBRIDGEPROP.COM

JOHN J. PRIESTER 980-260- 2777 JJP@CAMBRIDGEPROP.COM Eastfield Road & Prosperity Church Road

HUNTERSVILLE, NC



Charlotte, NC 28202

cambridgeprop.com

**Exceptional Development Since 1990** 



#### LOCATION MAP





LOCATION MAP





#### OVERALL SITE PLAN





SITE PLAN





#### DEMOGRAPHIC PROFILE



| STUDY AREA: Radii                    | 1 Mile    | 2 Miles   | 3 Miles   |
|--------------------------------------|-----------|-----------|-----------|
| Population 2029 Forecast             | 8,329     | 28,876    | 63,945    |
| Population 2024 Projection           | 8,291     | 27,439    | 51,853    |
| Per Capita Income 2029<br>Forecast   | \$61,191  | \$61,390  | \$62,896  |
| Per Capita Income 2024<br>Projection | \$50,873  | \$51,970  | \$53,505  |
| Median HH Income 2029<br>Forecast    | \$113,740 | \$115,423 | \$128,134 |
| Median HH Income 2024<br>Projection  | \$100,686 | \$100,755 | \$109,432 |

POPULATION SOURCE: U.S. Census Bureau. Esri forecasts for 2024 and 2029. Esri converted Census 2010 into 2020 geography and Census 2020 data. Prepared