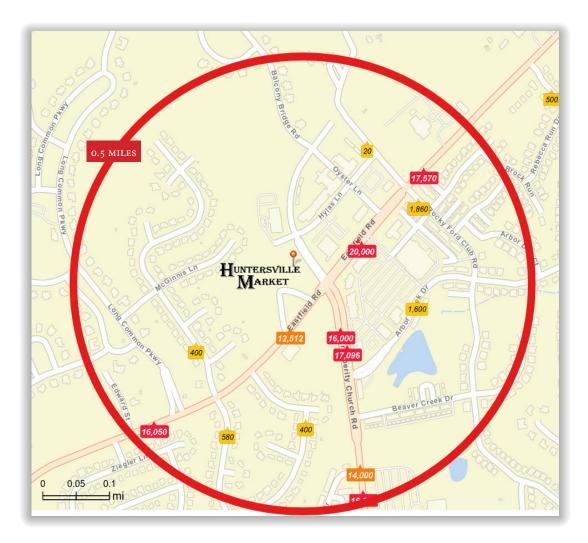

#### TRAFFIC PROFILE

| TRAFFIC COUNTS                                    |             |  |  |
|---------------------------------------------------|-------------|--|--|
| Eastfield Road (At Site)                          | 20,000 aadt |  |  |
| Eastfield Road (0.13 miles SW of Site)            | 12,512 aadt |  |  |
| Eastfield Road (0.04 miles NW of Site)            | 17,570 aadt |  |  |
| Prosperity Church Road (0.11<br>miles SE of Site) | 16,000 aadt |  |  |
|                                                   |             |  |  |