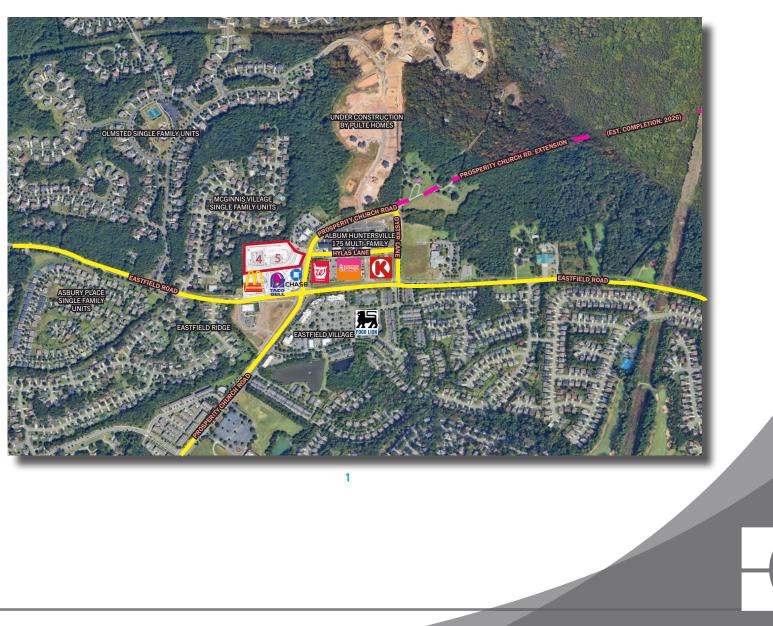

# Huntersville Market





## AVAILABLE FOR BUILD-TO-SUIT OR GROUND LEASE

### 2 OUTPARCELS

FOR MORE INFORMATION CONTACT:

MEREDITH RICHMOND 980-260- 2772 MLR@CAMBRIDGEPROP.COM

JOHN J. PRIESTER 980-260- 2777 JJP@CAMBRIDGEPROP.COM Eastfield Road & Prosperity Church Road

HUNTERSVILLE, NC



Charlotte, NC 28202

cambridgeprop.com

**Exceptional Development Since 1990** 



#### LOCATION MAP





LOCATION MAP





#### OVERALL SITE PLAN





SITE PLAN





#### DEMOGRAPHIC PROFILE



| STUDY AREA: Radii                    | 1 Mile    | 2 Miles   | 3 Miles   |
|--------------------------------------|-----------|-----------|-----------|
| Population 2029 Forecast             | 8,329     | 28,876    | 63,945    |
| Population 2024 Projection           | 8,291     | 27,439    | 51,853    |
| Per Capita Income 2029<br>Forecast   | \$61,191  | \$61,390  | \$62,896  |
| Per Capita Income 2024<br>Projection | \$50,873  | \$51,970  | \$53,505  |
| Median HH Income 2029<br>Forecast    | \$113,740 | \$115,423 | \$128,134 |
| Median HH Income 2024<br>Projection  | \$100,686 | \$100,755 | \$109,432 |

POPULATION SOURCE: U.S. Census Bureau. Esri forecasts for 2024 and 2029. Esri converted Census 2010 into 202