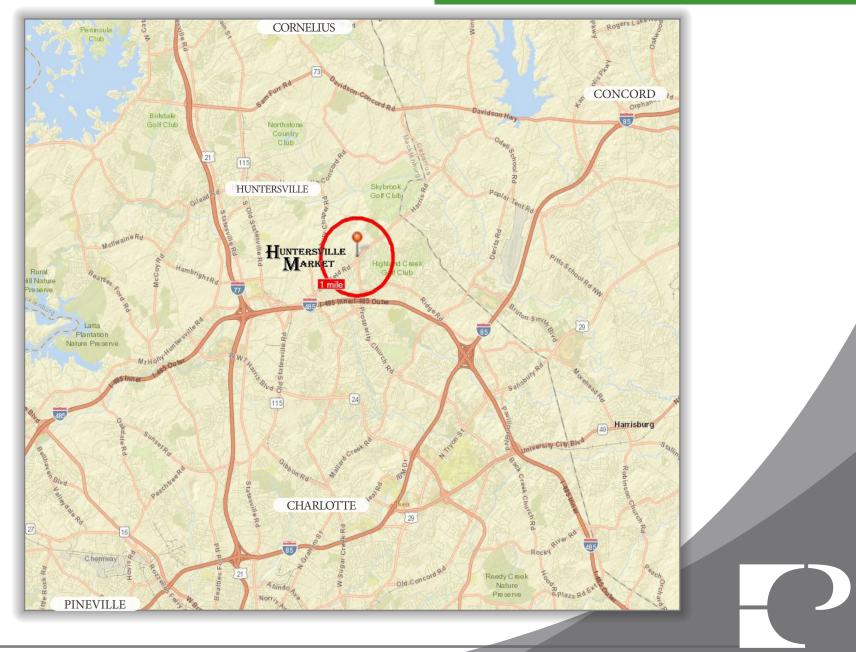

# Huntersville Market





## AVAILABLE FOR BUILD-TO-SUIT OR GROUND LEASE

### 2 OUTPARCELS

FOR MORE INFORMATION CONTACT:

MEREDITH RICHMOND 980-260- 2772 MLR@CAMBRIDGEPROP.COM

JOHN J. PRIESTER 980-260- 2777 JJP@CAMBRIDGEPROP.COM Eastfield Road & Prosperity Church Road

HUNTERSVILLE, NC



Charlotte, NC 28202

cambridgeprop.com

**Exceptional Development Since 1990** 



#### LOCATION MAP





LOCATION MAP





#### OVERALL SITE PLAN





SITE PLAN





#### DEMOGRAPHIC PROFILE



| STUDY AREA: Radii                    | 1 Mile    | 2 Miles   | 3 Miles   |
|--------------------------------------|-----------|-----------|-----------|
| Population 2029 Forecast             | 8,329     | 28,876    | 63,945    |
| Population 2024 Projection           | 8,291     | 27,439    | 51,853    |
| Per Capita Income 2029<br>Forecast   | \$61,191  | \$61,390  | \$62,896  |
| Per Capita Income 2024<br>Projection | \$50,873  | \$51,970  | \$53,505  |
| Median HH Income 2029<br>Forecast    | \$113,740 | \$115,423 | \$128,134 |
| Median HH Income 2024<br>Projection  | \$100,686 | \$100,755 | \$109,432 |

POPULATION SOURCE: U.S. Census Bureau. Esri forecasts for 2024 and 2029. Esri converted Ce