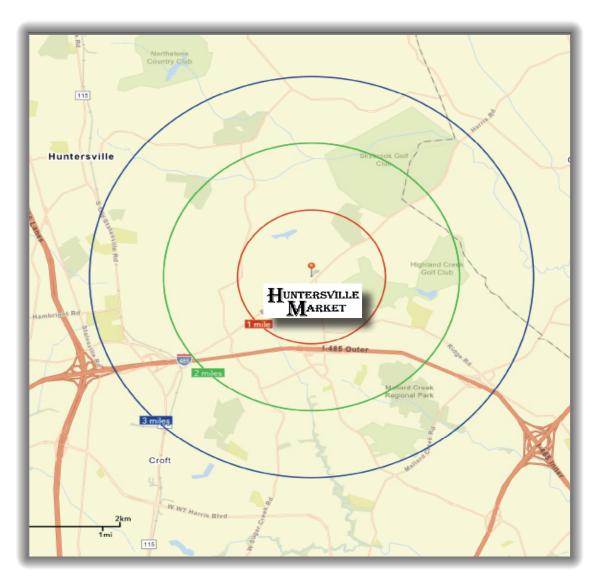

## LOCATION MAP

OVERALL SITE PLAN

### DEMOGRAPHIC PROFILE

| STUDY AREA: Radii                    | 1 Mile    | 2 Miles   | 3 Miles   |
|--------------------------------------|-----------|-----------|-----------|
| Population 2029 Forecast             | 8,329     | 28,876    | 63,945    |
| Population 2024 Projection           | 8,291     | 27,439    | 51,853    |
| Per Capita Income 2029<br>Forecast   | \$61,191  | \$61,390  | \$62,896  |
| Per Capita Income 2024<br>Projection | \$50,873  | \$51,970  | \$53,505  |
| Median HH Income 2029<br>Forecast    | \$113,740 | \$115,423 | \$128,134 |
| Median HH Income 2024<br>Projection  | \$100,686 | \$100,755 | \$109,432 |

 $POPULATION\ SOURCE; U.S.\ Census\ Bureau.\ Esri\ forecasts\ for\ 2024\ and\ 2029.\ Esri\ converted\ Census\ 2010\ into\ 2020\ geography\ and\ Census\ 2020\ data.\ Prepared\ 09/20/2024$ 