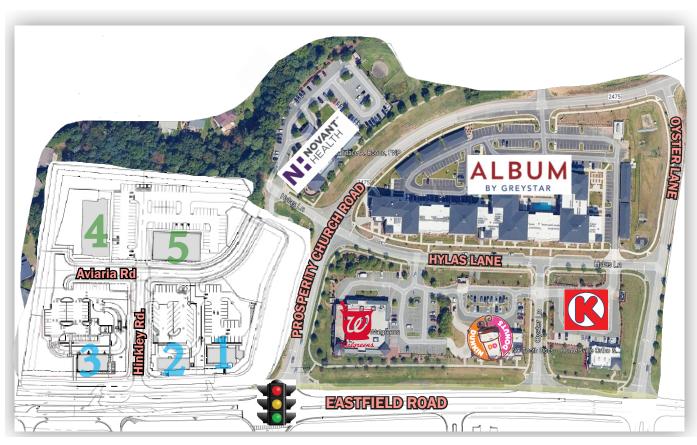

## LOCATION MAP

OVERALL SITE PLAN

# PARCEL INFORMATION

| PARCEL 1 (Pending)  | ± <b>0.7</b> AC |
|---------------------|-----------------|
| Retail w/Drive-Thru |                 |

| PARCEL 2 (Pending) | ± <b>0.7</b> AC |
|--------------------|-----------------|
| Retail Outparcel   |                 |

| PARCEL 3 (Pending)   | ±1.5AC |
|----------------------|--------|
| Potail w/ Drive-Thru |        |

| PARCEL 4 (Available) | ±1.5 AC |
|----------------------|---------|
| Daycare (Proposed)   |         |

|  | PARCEL 5 (Available) | ±1.4AC |
|--|----------------------|--------|
|  | Retail Outparcel     |        |

SITE PLAN