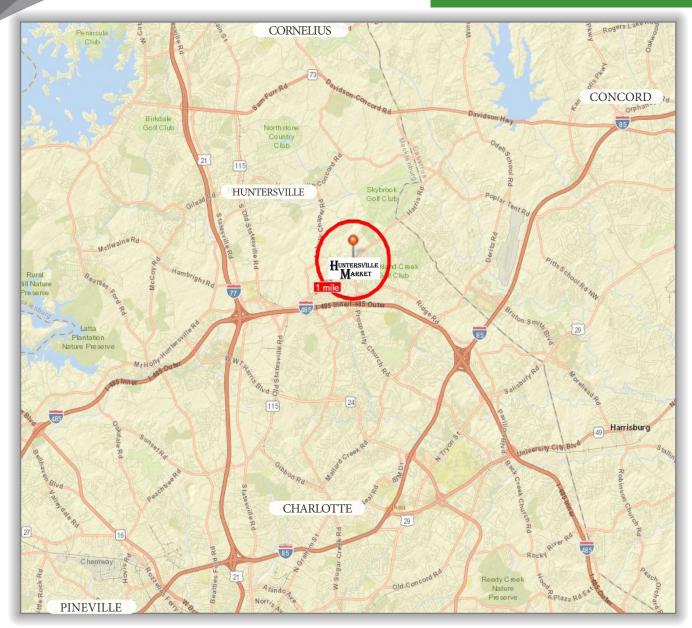

# HUNTERSVILLE MARKET HUNTERSVILLE, NC



# AVAILABLE FOR BUILD-TO-SUIT OR GROUND LEASE 2 OUTPARCELS

**Eastfield Road & Prosperity Church Road** 





cambridgeprop.com

Exceptional Development Since 1990



## LOCATION MAP





OVERALL SITE PLAN



# PARCEL INFORMATION

| PARCEL 1 (Pending)  | ± <b>0.7</b> AC |
|---------------------|-----------------|
| Retail w/Drive-Thru |                 |

| PARCEL 2 (Pending) | ± <b>0.7</b> AC |
|--------------------|-----------------|
| Retail Outparcel   |                 |

| PARCEL 3 (Pending)   | ±1.5AC |
|----------------------|--------|
| Potail w/ Drive-Thru |        |

| PARCEL 4 (Available) | ±1.5 AC |
|----------------------|---------|
| Daycare (Proposed)   |         |

|  | PARCEL 5 (Available) | ±1.4AC |
|--|----------------------|--------|
|  | Retail Outparcel     |        |





SITE PLAN





### DEMOGRAPHIC PROFILE



| STUDY AREA: Radii                    | 1 Mile    | 2 Miles   | 3 Miles   |
|--------------------------------------|-----------|------