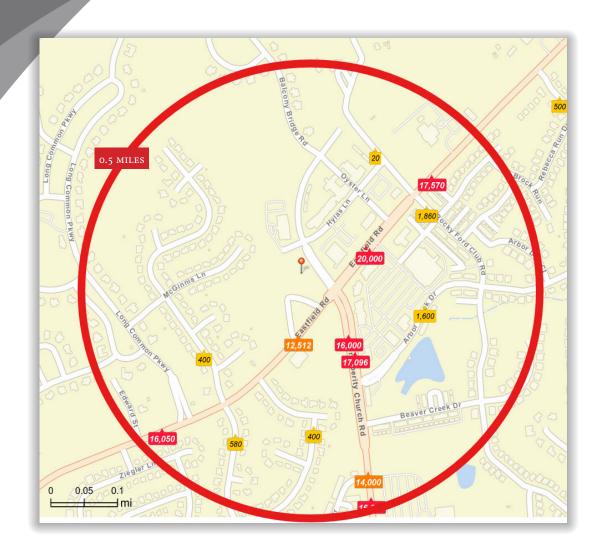

### TRAFFIC PROFILE

| TRAFFIC COUNTS                                    |             |  |
|---------------------------------------------------|-------------|--|
| Eastfield Road (At Site)                          | 20,000 AADT |  |
| Eastfield Road (0.13 miles SW of Site)            | 12,512 AADT |  |
| Eastfield Road (0.04 miles NW of Site)            | 17,570 aadt |  |
| Prosperity Church Road (0.11<br>miles SE of Site) | 16,000 aadt |  |

SOURCE: ©2024 Kalibrate Technologies (Q2 2024). Prepared 09/20/2024