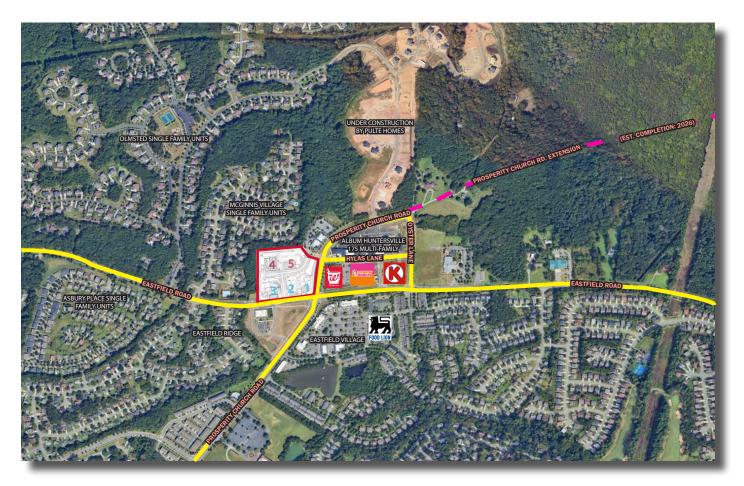

# HUNTERSVILLE MARKET HUNTERSVILLE, NC



# AVAILABLE FOR BUILD-TO-SUIT OR GROUND LEASE 2 OUTPARCELS

**Eastfield Road & Prosperity Church Road** 





cambridgeprop.com

Exceptional Development Since 1990



## LOCATION MAP





OVERALL SITE PLAN



# PARCEL INFORMATION

| PARCEL 1 (Pending)  | ± <b>0.7</b> AC |
|---------------------|-----------------|
| Retail w/Drive-Thru |                 |

| PARCEL 2 (Pending) | ± <b>0.7</b> AC |
|--------------------|-----------------|
| Retail Outparcel   |                 |

| PARCEL 3 (Pending)   | ±1.5AC |
|----------------------|--------|
| Potail w/ Drive-Thru |        |

| PARCEL 4 (Available) | ±1.5 AC |
|----------------------|---------|
| Daycare (Proposed)   |         |

|  | PARCEL 5 (Available) | ±1.4AC |
|--|----------------------|--------|
|  | Retail Outparcel     |