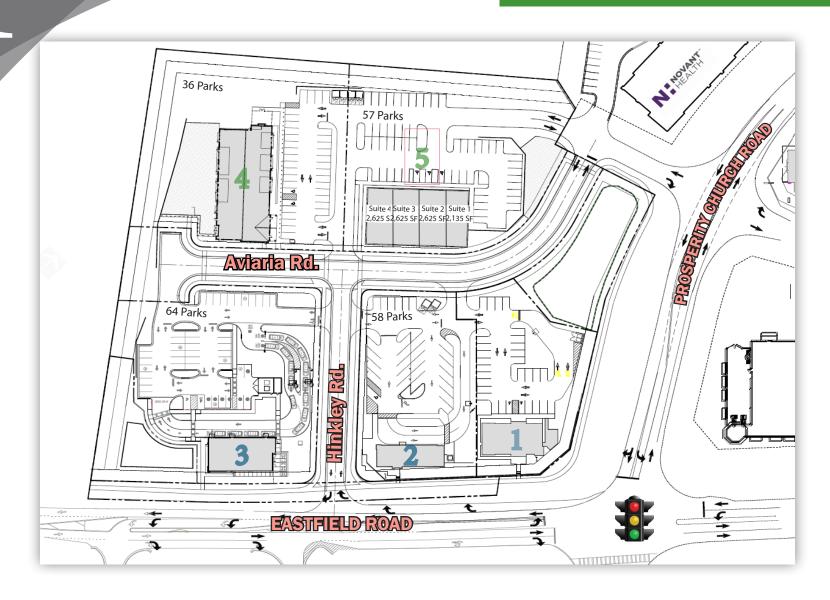

## LOCATION MAP

OVERALL SITE PLAN

# PARCEL INFORMATION

| PARCEL 1 (Pending)  | ± <b>0.7</b> AC |
|---------------------|-----------------|
| Retail w/Drive-Thru |                 |

| PARCEL 2 (Pending) | ± <b>0.7</b> AC |
|--------------------|-----------------|
| Retail Outparcel   |                 |

| PARCEL 3 (Pending)   | ±1.5AC |
|----------------------|--------|
| Potail w/ Drive-Thru |        |

| PARCEL 4 (Available) | ±1.5 AC |
|----------------------|---------|
| Daycare (Proposed)   |         |

|  | PARCEL 5 (Available) | ±1.4AC |
|--|----------------------|--------|
|  | Retail Outparcel     |        |

SITE PLAN