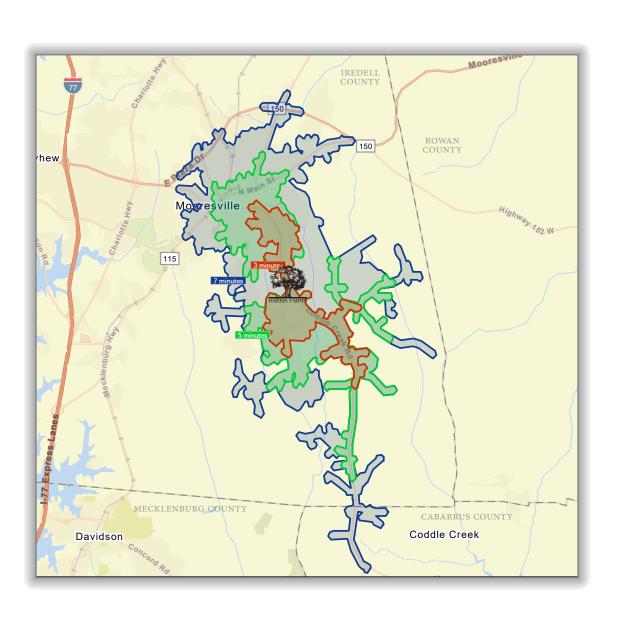

The East-West Connector is a planned multi-phase four lane divided thoroughfare connecting eastern Mooresville with the I-77 Corridor, creating commuter efficiencies and driving new economic development. Phase 1 broke ground Feburary 2024 and is planned for Q3 2025 completion.

POPULATION SOURCE: U.S. Census Bureau. Esri forecasts for 2024 and 2029. Esri converted Census 2010 into 2020 geography and Census 2020 data.
Prepared: 7/31/24

| STUDY AREA:<br>DriveTime             | 3 Minutes | 5 Minutes | 7 Minutes |
|--------------------------------------|-----------|-----------|-----------|
| Population<br>2029 Forecast          | 4,288     | 10,934    | 24,711    |
| Population<br>2024 Projection        | 3,289     | 9,066     | 22,282    |
| Per Capita Income<br>2029 Forecast   | \$55,840  | \$50,483  | \$47,018  |
| Per Capita Income<br>2024 Projection | \$46,531  | \$41,316  | \$38,546  |
| Median HH Income<br>2029 Forecast    | \$119,506 | \$109,040 | \$102,670 |
| Median HH Income<br>2024 Projection  | \$104,200 | \$93,110  | \$86,963  |