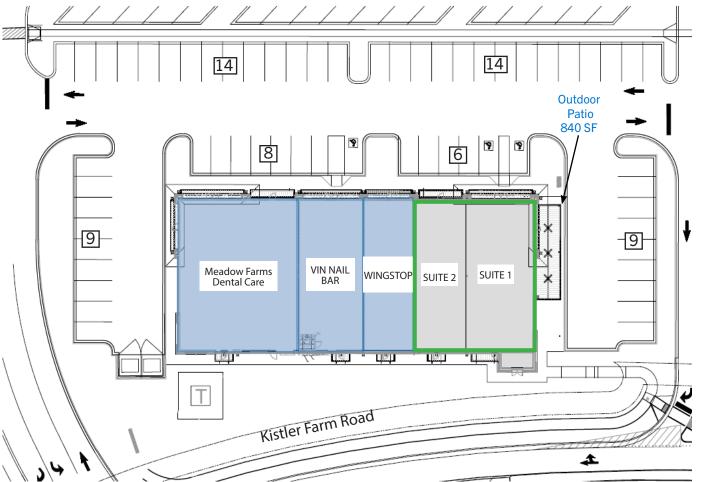

## RETAIL VILLAGE Publix- OPENING Q4 2024 48,387 SF Retail Shops- Pending 11,800 SF Outparcel 2- Available 1.853 AC Outparcel 3- Leased 1.447 AC

1.146 AC

| Tenants                                  |          |
|------------------------------------------|----------|
| Meadow Farms Dental Care                 | 3,900 SF |
| Vin Nail Bar                             | 2,140 SF |
| Wingstop                                 | 1,680 SF |
| Suite 2 - Available                      | 1,750 SF |
| Suite 1* - Available *With Outdoor Patio | 2,240 SF |