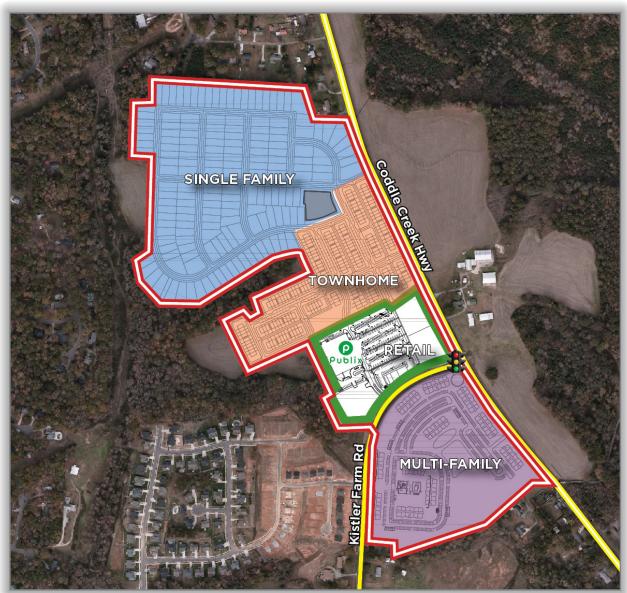

## MASTER SITE PLAN

Harris Farms is a ±136AC integrated multi-use development located in Mooresville, North Carolina. Designed as a walkable, community-oriented development minutes from downtown Mooresville, Harris Farms will include approximately 165 single family homes, 168 townhomes, and 380 multifamily units.

- ±165 SINGLE FAMILY HOMES ±60AC
- ±168 TOWNHOMES ±37AC
- RETAIL VILLAGE ±15AC
  - 48,387 SF Publix (OPENING Q4 2024)
  - 11,800 sF Shops 3 Outparcels
- ±380 MULTI-FAMILY UNITS