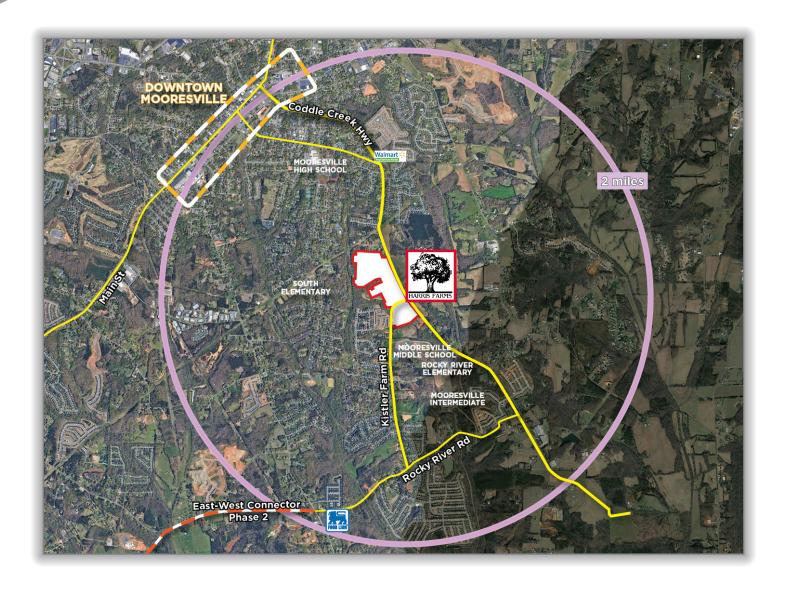

The East-West Connector is a planned multi-phase four lane divided thoroughfare connecting eastern Mooresville with the I-77 Corridor, creating commuter efficiencies and driving new economic development. Phase 1 broke ground Feburary 2024 and is planned for Q3 2025 completion.