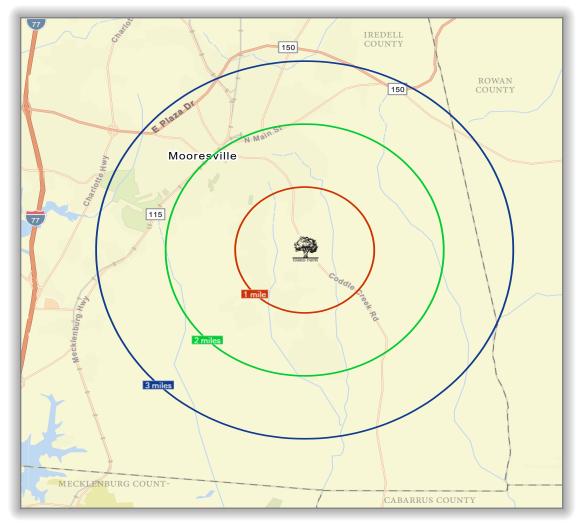

| STUDY AREA: Radii                    | 1 Mile    | 2 Miles   | 3 Miles   |
|--------------------------------------|-----------|-----------|-----------|
| Population<br>2029 Forecast          | 3,723     | 19,470    | 36,318    |
| Population<br>2024 Projection        | 2,758     | 17,430    | 32,847    |
| Per Capita Income<br>2029 Forecast   | \$52,876  | \$49,687  | \$48,102  |
| Per Capita Income<br>2024 Projection | \$43,363  | \$40,962  | \$39,646  |
| Median HH Income<br>2029 Forecast    | \$116,009 | \$107,206 | \$100,834 |
| Median HH Income<br>2024 Projection  | \$102,616 | \$92,738  | \$85,078  |