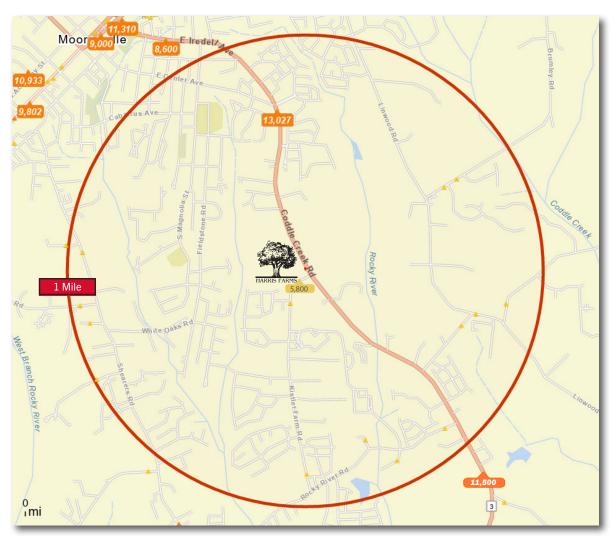

POPULATION SOURCE: U.S. Census Bureau. Esri forecasts for 2024 and 2029. Esri converted Census 2010 into 2020 geography and Census 2020 data.

Prepared: 7/31/24

|                   | TRAFFIC COUNTS                              |
|-------------------|---------------------------------------------|
| 13,027 AADT       | Coddle Creek Hwy<br>(1.02 miles NW of Site) |
| <b>6,100</b> AADT | Kistler Farm Rd<br>(At Site)                |
| 11,500 AADT       | Coddle Creek Hwy<br>(1.61 miles SE of Site) |