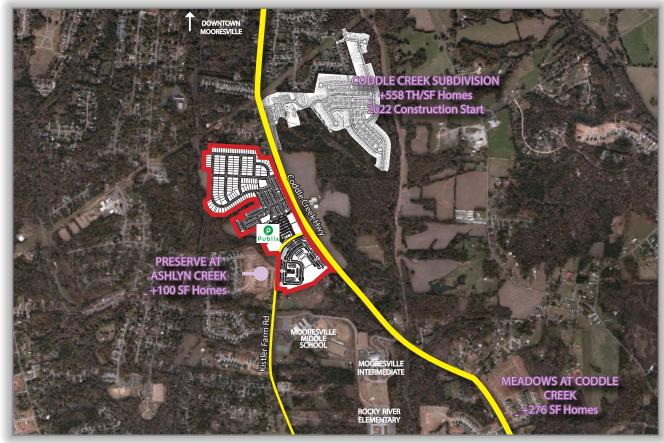

11,800 SF Retail Shops & 3 Outparcels Retail Village anchored by:

**Coddle Creek Highway & Kistler Farm Road** 

831 E. Morehead St., Ste. 245 Charlotte, NC 28202

cambridgeprop.com

The first phases of single family and townhome residences will be available mid-2025. The Harris Farms Retail Village, anchored by Publix with 11,800 SF of retail shop space and three outparcels, will be delivered Q4 2024.

## RETAIL VILLAGE Publix- OPENING Q4 2024 48,387 SF Retail Shops- Pending 11,800 SF Outparcel 2- Available 1.853 AC Outparcel 3- Leased 1.447 AC

1.146 AC

| Tenants                                  |          |
|------------------------------------------|----------|
| Meadow Farms Dental Care                 | 3,900 SF |
| Vin Nail Bar                             | 2,140 SF |
| Wingstop                                 | 1,680 SF |
| Suite 2 - Available                      | 1,750 SF |
| Suite 1* - Available *With Outdoor Patio | 2,240 SF |