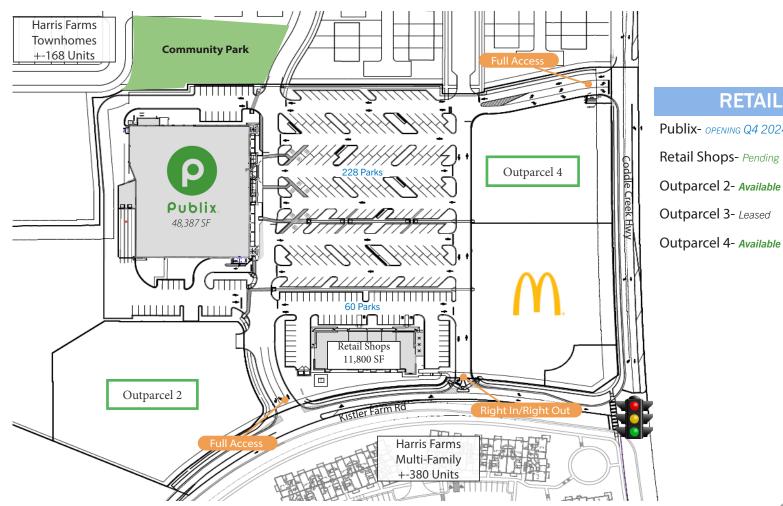

11,800 SF Retail Shops & 3 Outparcels Retail Village anchored by:

**Coddle Creek Highway & Kistler Farm Road** 

831 E. Morehead St., Ste. 245 Charlotte, NC 28202

cambridgeprop.com

The first phases of single family and townhome residences will be available mid-2025. The Harris Farms Retail Village, anchored by Publix with 11,800 SF of retail shop space and three outparcels, will be delivered Q4 2024.

## RETAIL VILLAGE Publix- OPENING Q4 2024 48,387 SF Retail Shops- Pending 11,800 SF Outparcel 2- Available 1.853 AC Outparcel 3- Leased 1.447 AC

1.146 AC

| Tenants                                  |          |
|------------------------------------------|----------|
| Meadow Farms Dental Care                 | 3,900 SF |
| Vin Nail Bar                             | 2,140 SF |
| Wingstop                                 | 1,680 SF |
| Suite 2 - Available                      | 1,750 SF |
| Suite 1* - Available *With Outdoor Patio | 2,240 SF |