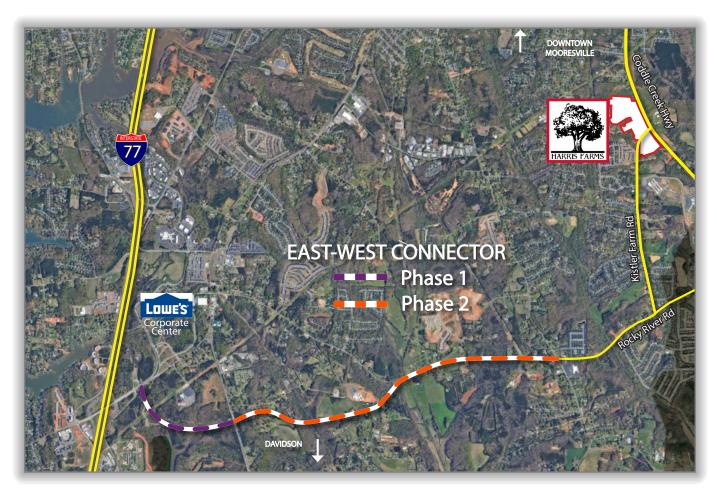

The East-West Connector is a planned multi-phase four lane divided thoroughfare connecting eastern Mooresville with the I-77 Corridor, creating commuter efficiencies and driving new economic development. Phase 1 broke ground Feburary 2024 and is planned for Q3 2025 completion.